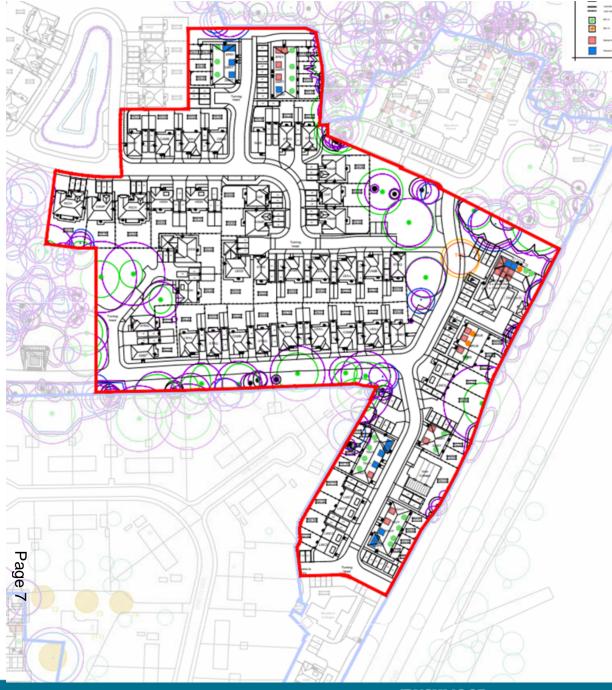

#### **PRESENTATION SLIDES**

#### DEVELOPMENT MANAGEMENT COMMITTEE - WEDNESDAY, 18TH JANUARY, 2023

The following presentation slides were used at the Development Management Committee meeting.

This page is intentionally left blank

## Development Management Committee

# 18<sup>th</sup> January 2023



## Development Management Committee

### Item 5: 22/00138/REMPP

Blandford House & Malta Barracks Development Site, Shoe Lane, Aldershot





















#### Phase 2 layout





#### Phase 2 Streetscenes









### Phase 2 Streetscenes





### Vicinity of Vine Cottage







FIRST FLOOR

### Vine Cottage







RUSHMOOR BOROUGH COUNCIL



Hampstead Heritage Collection G Series Water (new Heater in Heater **∲**REDROW

| Phase 2 | House | <b>Types</b> |
|---------|-------|--------------|
|---------|-------|--------------|













RUSHMOOR BOROUGH COUNCIL

Page 15









Page 18







RUSHMOOR BOROUGH COUNCIL

### Development Management Committee

### Item 6 : 22/00779/REVPP

### The Galleries, High Street, Aldershot











































#### **BLOCKS J & H : HIGH STREET**

























### **BLOCKS A-G : WELLINGTON AVE.**











4

H

 $\square$ 

Δ













### **ESSO UPDATE**

### TC17/