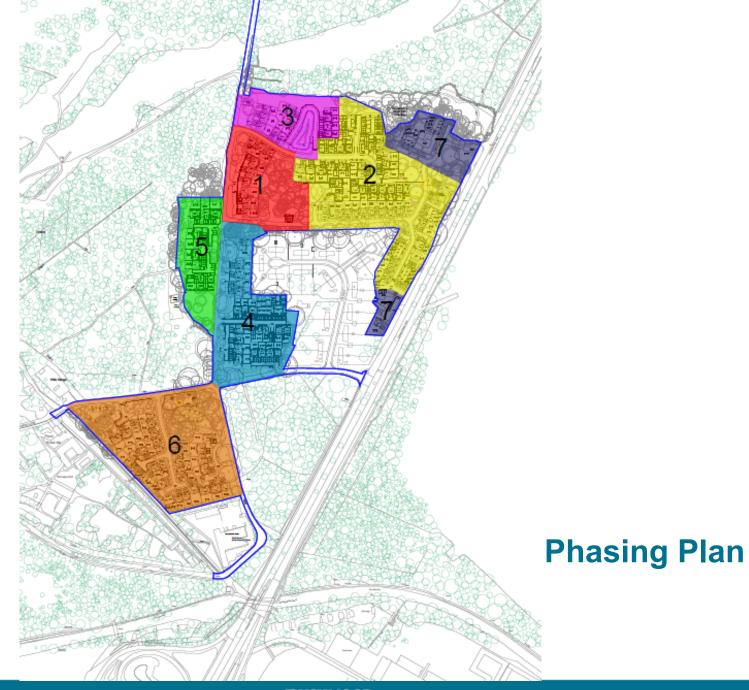

### Item 5: 22/00138/REMPP

Blandford House & Malta Barracks Development Site, Shoe Lane, Aldershot

#### Phase 2 layout