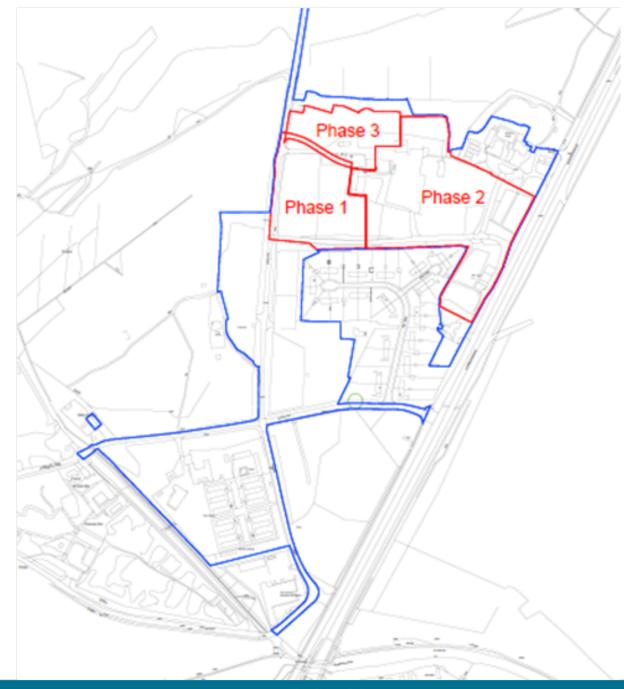

### Item 5: 22/00138/REMPP

Blandford House & Malta Barracks Development Site, Shoe Lane, Aldershot

#### Phase 2 layout