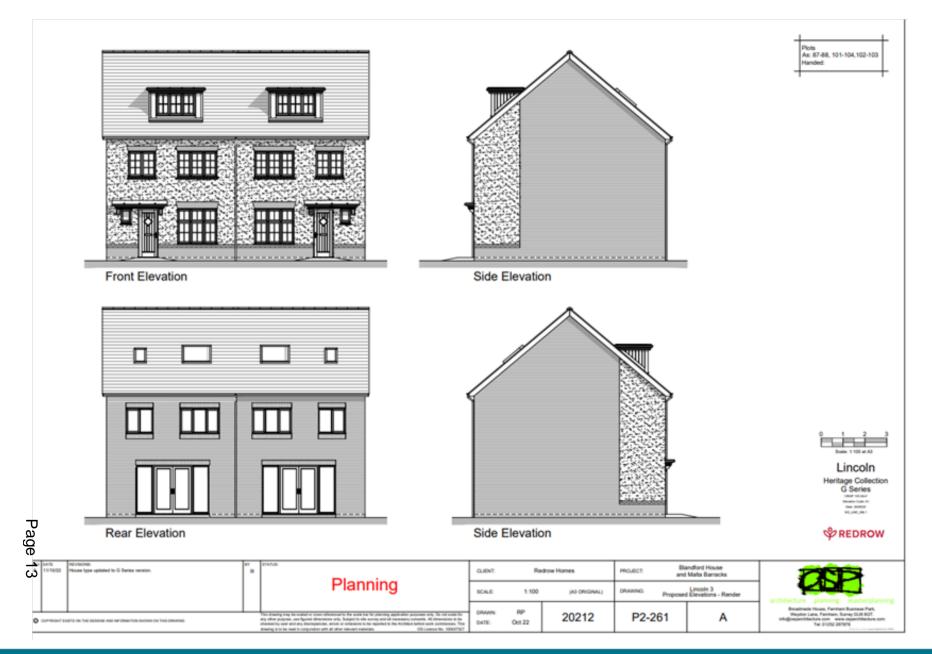

### Vine Cottage

RUSHMOOR BOROUGH COUNCIL

Hampstead Heritage Collection G Series Water (new Heater in Heater **∲**REDROW

| Phase 2 | House | <b>Types</b> |
|---------|-------|--------------|
|---------|-------|--------------|