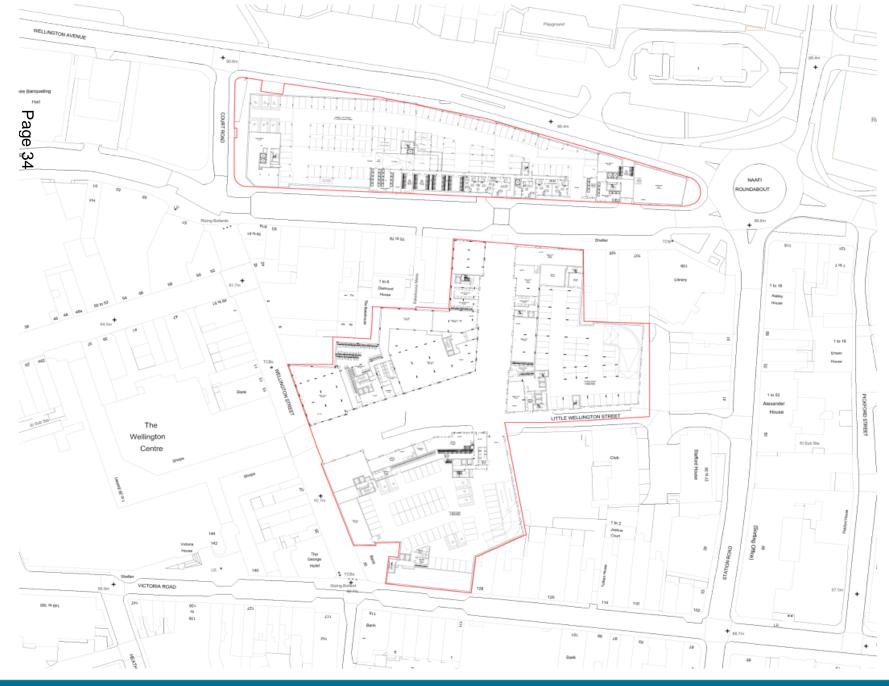

### The Galleries, High Street, Aldershot

### **BLOCKS A-G : WELLINGTON AVE.**

4

H

 $\square$ 

Δ