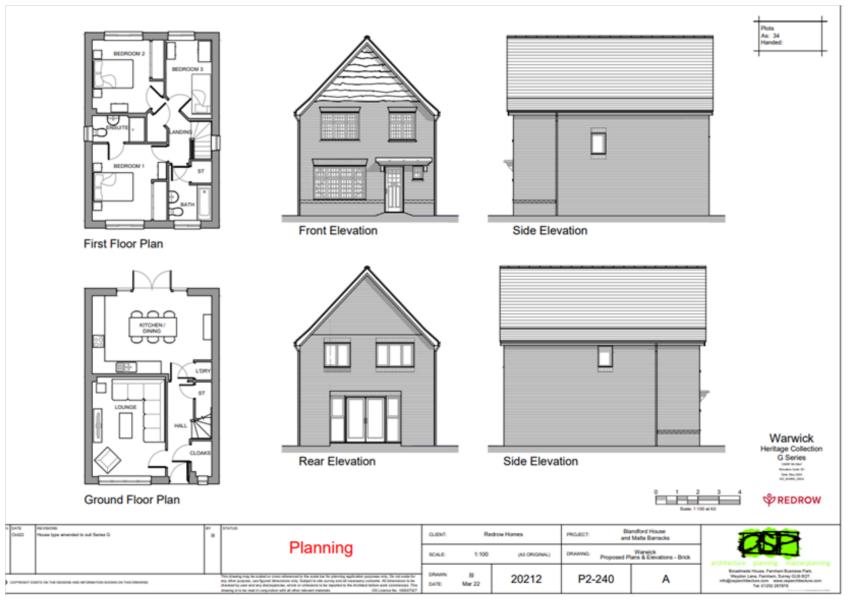

### Vine Cottage

RUSHMOOR BOROUGH COUNCIL

Hampstead Heritage Collection G Series Water (new Heater in Heater **∲**REDROW

| Phase 2 | House | <b>Types</b> |
|---------|-------|--------------|
|---------|-------|--------------|