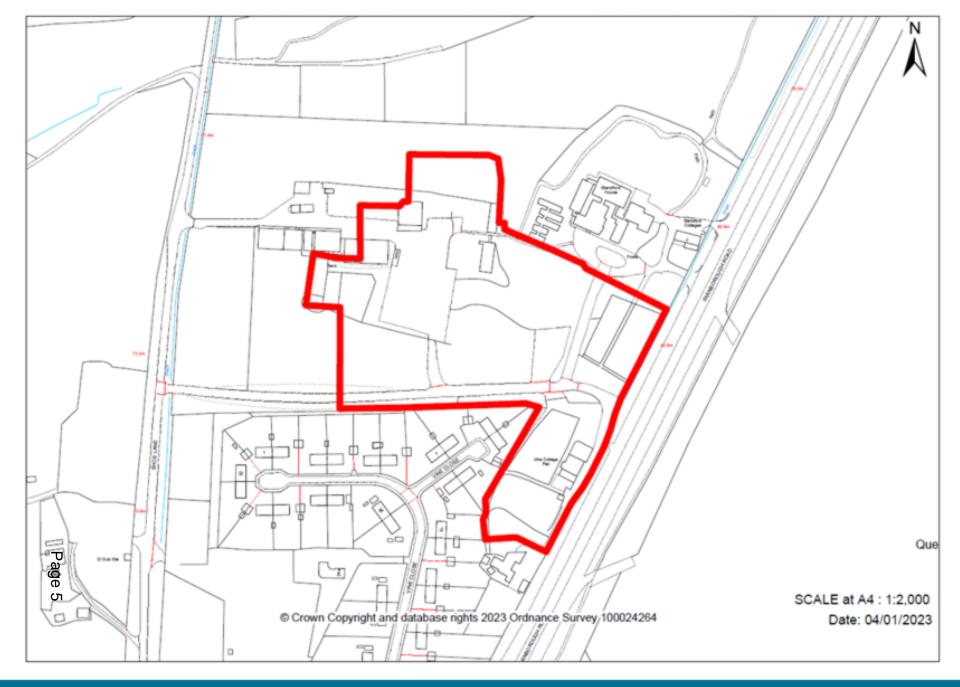

#### **PRESENTATION SLIDES**

#### DEVELOPMENT MANAGEMENT COMMITTEE - WEDNESDAY, 18TH JANUARY, 2023

The following presentation slides were used at the Development Management Committee meeting.

This page is intentionally left blank

## Development Management Committee

# 18<sup>th</sup> January 2023



## Development Management Committee

### Item 5: 22/00138/REMPP

Blandford House & Malta Barracks Development Site, Shoe Lane, Aldershot





















#### Phase 2 layout





#### Phase 2 Streetscenes









### Phase 2 Streetscenes





### Vicinity of Vine Cottage







FIRST FLOOR

### Vine Cottage







RUSHMOOR BOROUGH COUNCIL



Hampstead Heritage Collection G Series Water (new Heater in Heater **∲**REDROW

| Phase 2 | House | <b>Types</b> |
|---------|-------|--------------|
|---------|-------|--------------|













RUSHMOOR BOROUGH COUNCIL

Page 15









Page 18







RUSHMOOR BOROUGH COUNCIL

### Development Management Committee

### Item 6 : 22/00779/REVPP

### The Galleries, High Street, Aldershot











































#### **BLOCKS J & H : HIGH STREET**

























### **BLOCKS A-G : WELLINGTON AVE.**











4

H

 $\square$ 

Δ













### **ESSO UPDATE**

#