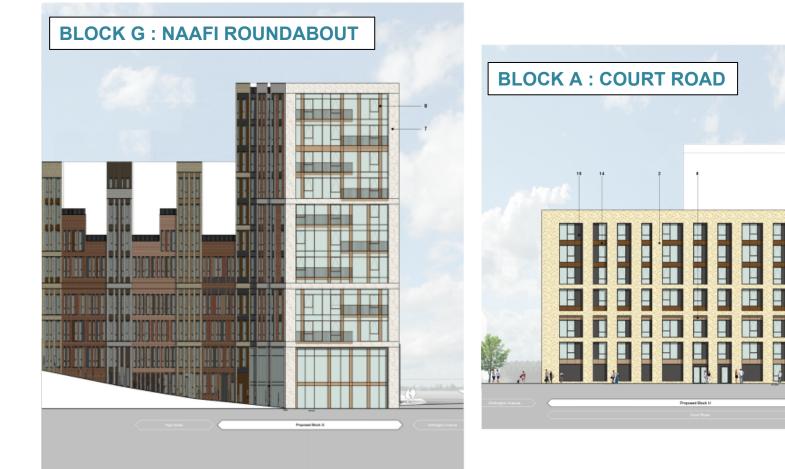

Barracks Development Site, Shoe Lane, Aldershot





















#### Phase 2 layout





#### Phase 2 Streetscenes









### Phase 2 Streetscenes





### Vicinity of Vine Cottage







FIRST FLOOR

### Vine Cottage







RUSHMOOR BOROUGH COUNCIL



Hampstead Heritage Collection G Series Water (new Heater in Heater **∲**REDROW

| Phase 2 | House | <b>Types</b> |
|---------|-------|--------------|
|---------|-------|--------------|













RUSHMOOR BOROUGH COUNCIL

Page 15









Page 18







RUSHMOOR BOROUGH COUNCIL

### Development Management Committee

### Item 6 : 22/00779/REVPP

### The Galleries, High Street, Aldershot











































#### **BLOCKS J & H : HIGH STREET**

























### **BLOCKS A-G : WELLINGTON AVE.**











4

H

 $\square$ 

Δ













### **ESSO UPDATE**

### TC17/ 18 update QEP SWCP







# Development Management Committee

## 18<sup>th</sup> January 2023