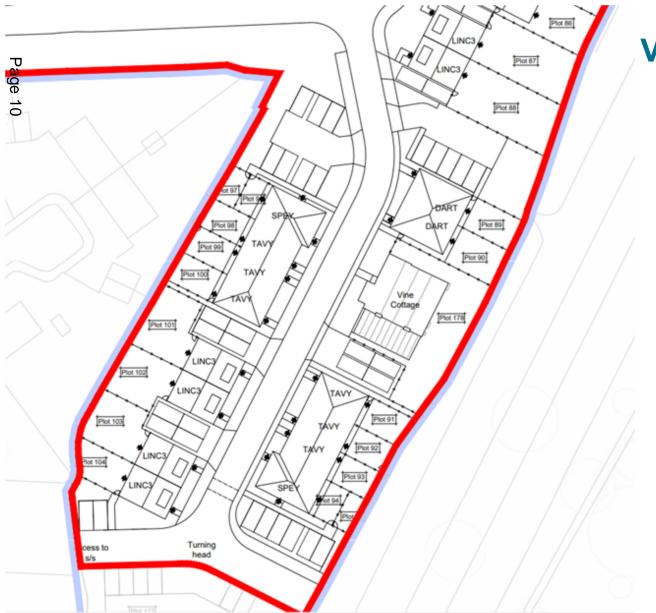

#### **PRESENTATION SLIDES**

#### DEVELOPMENT MANAGEMENT COMMITTEE - WEDNESDAY, 18TH JANUARY, 2023

The following presentation slides were used at the Development Management Committee meeting.

This page is intentionally left blank

## Development Management Committee

# 18<sup>th</sup> January 2023



## Development Management Committee

### Item 5: 22/00138/REMPP

Blandford House & Malta Barracks Development Site, Shoe Lane, Aldershot





















#### Phase 2 layout





#### Phase 2 Streetscenes









### Phase 2 Streetscenes





### Vicinity of Vine Cottage







FIRST FLOOR

### Vine Cottage







RUSHMOOR BOROUGH COUNCIL



Hampstead Heritage Collection G Series Water (new Heater in Heater **∲**REDROW

| Phase 2 | House | <b>Types</b> |
|---------|-------|--------------|
|---------|-------|--------------|













RUSHMOOR BOROUGH COUNCIL

Page 15









Page 18







RUSHMOOR BOROUGH COUNCIL

### Development Management Committee

### Item 6 : 22/00779/REVPP

### The Galleries, High Street, Aldershot











































#### **BLOCKS J & H : HIGH STREET**

























### **BLOCKS A-G : WELLINGTON AVE.**











4

H

 $\square$ 

Δ













### **ESSO UPDATE**

### TC17/ 18 update QEP SWCP







# Development Management Committee

## 18<sup>th</sup> January