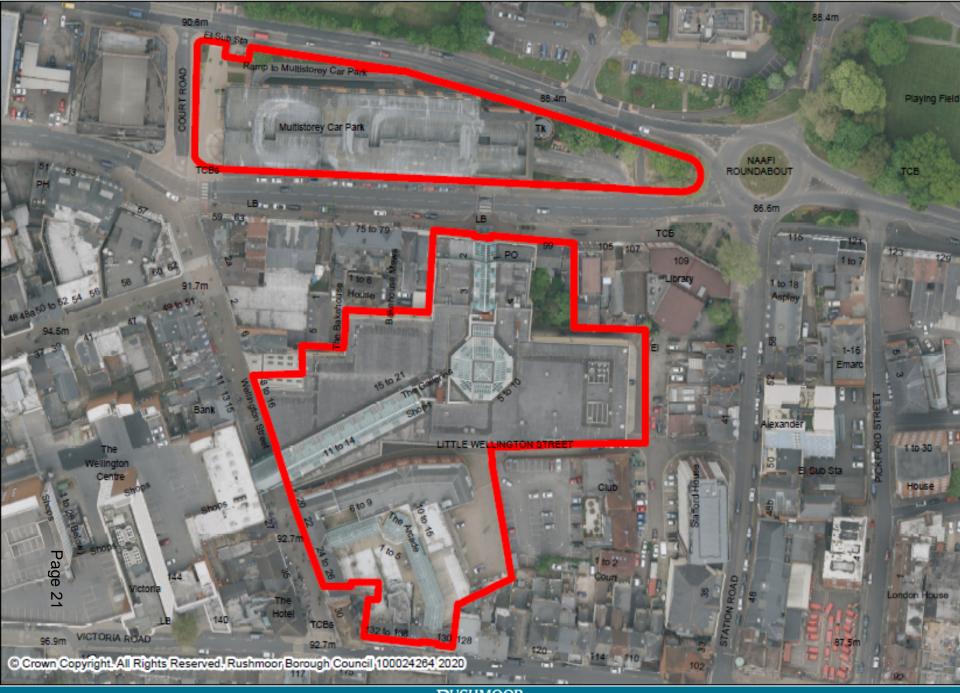

Management Committee

# 18<sup>th</sup> January 2023



## Development Management Committee

### Item 5: 22/00138/REMPP

Blandford House & Malta Barracks Development Site, Shoe Lane, Aldershot





















#### Phase 2 layout





#### Phase 2 Streetscenes









### Phase 2 Streetscenes





### Vicinity of Vine Cottage







FIRST FLOOR

### Vine Cottage







RUSHMOOR BOROUGH COUNCIL



Hampstead Heritage Collection G Series Water (new Heater in Heater **∲**REDROW

| Phase 2 | House | <b>Types</b> |
|---------|-------|--------------|
|---------|-------|--------------|













RUSHMOOR BOROUGH COUNCIL

Page 15









Page 18







RUSHMOOR BOROUGH COUNCIL

### Development Management Committee

### Item 6 : 22/00779/REVPP

### The Galleries, High Street, Aldershot











































#### **BLOCKS J & H : HIGH STREET**

























### **BLOCKS A-G : WELLINGTON AVE.**











4

H

 $\square$ 

Δ













### **ESSO UPDATE**

### TC17/ 18 update QEP SWCP







# Development Management Committee

## 18<sup>th</sup> January 2023