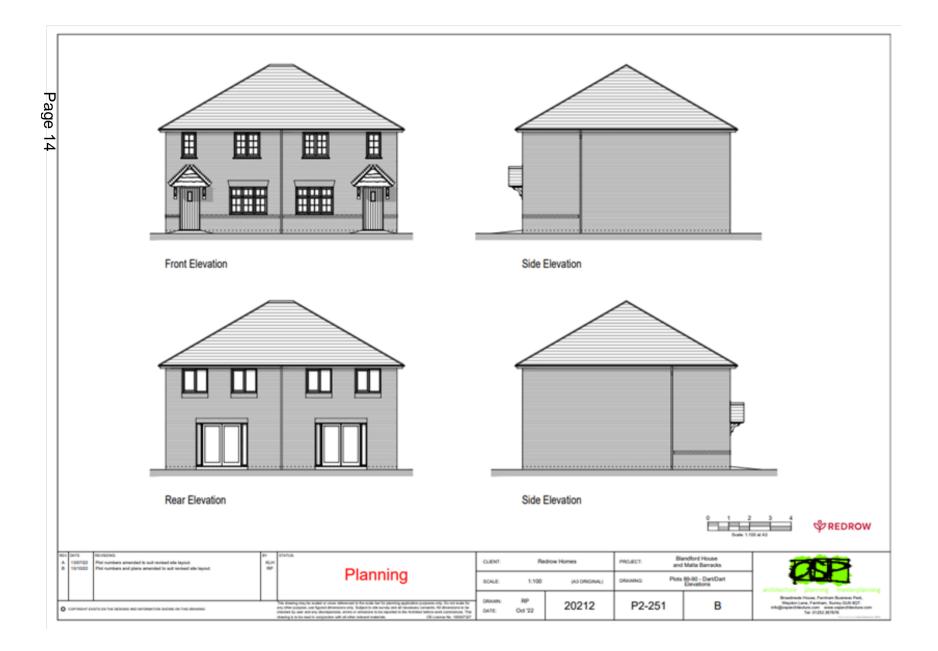

MANAGEMENT COMMITTEE - WEDNESDAY, 18TH JANUARY, 2023

The following presentation slides were used at the Development Management Committee meeting.

This page is intentionally left blank

## Development Management Committee

# 18<sup>th</sup> January 2023



## Development Management Committee

### Item 5: 22/00138/REMPP

Blandford House & Malta Barracks Development Site, Shoe Lane, Aldershot





















#### Phase 2 layout





#### Phase 2 Streetscenes









### Phase 2 Streetscenes





### Vicinity of Vine Cottage







FIRST FLOOR

### Vine Cottage







RUSHMOOR BOROUGH COUNCIL



Hampstead Heritage Collection G Series Water (new Heater in Heater **∲**REDROW

| Phase 2 | House | <b>Types</b> |
|---------|-------|--------------|
|---------|-------|--------------|













RUSHMOOR BOROUGH COUNCIL

Page 15









Page 18







RUSHMOOR BOROUGH COUNCIL

### Development Management Committee

### Item 6 : 22/00779/REVPP

### The Galleries, High Street, Aldershot











































#### **BLOCKS J & H : HIGH STREET**

























### **BLOCKS A-G : WELLINGTON AVE.**











4

H

 $\square$ 

Δ













### **ESSO UPDATE**

### TC17/ 18 update QEP SWCP







# Development Management Committee

## 18<sup>th</sup> January 2023