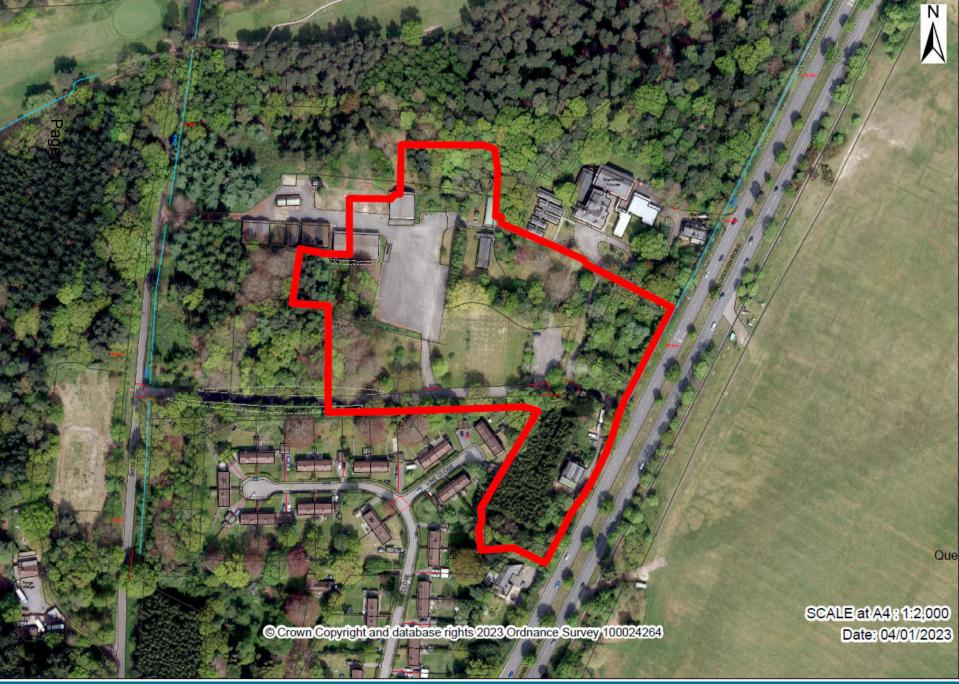

#### **PRESENTATION SLIDES**

#### DEVELOPMENT MANAGEMENT COMMITTEE - WEDNESDAY, 18TH JANUARY, 2023

The following presentation slides were used at the Development Management Committee meeting.

This page is intentionally left blank

## Development Management Committee

# 18<sup>th</sup> January 2023



## Development Management Committee

### Item 5: 22/00138/REMPP

Blandford House & Malta Barracks Development Site, Shoe Lane, Aldershot





















#### Phase 2 layout





#### Phase 2 Streetscenes









### Phase 2 Streetscenes





### Vicinity of Vine Cottage







FIRST FLOOR

### Vine Cottage







RUSHMOOR BOROUGH COUNCIL



Hampstead Heritage Collection G Series Water (new Heater in Heater **∲**REDROW

| Phase 2 | House | <b>Types</b> |
|---------|-------|--------------|
|---------|-------|--------------|













RUSHMOOR BOROUGH COUNCIL

Page 15









Page 18







RUSHMOOR BOROUGH COUNCIL

### Development Management Committee

### Item 6 : 22/00779/REVPP

### The Galleries, High Street, Aldershot











































#### **BLOCKS J & H : HIGH STREET**

























### **BLOCKS A-G : WELLINGTON AVE.**











4

H

 $\square$ 

Δ













### **ESSO UPDATE**

### T