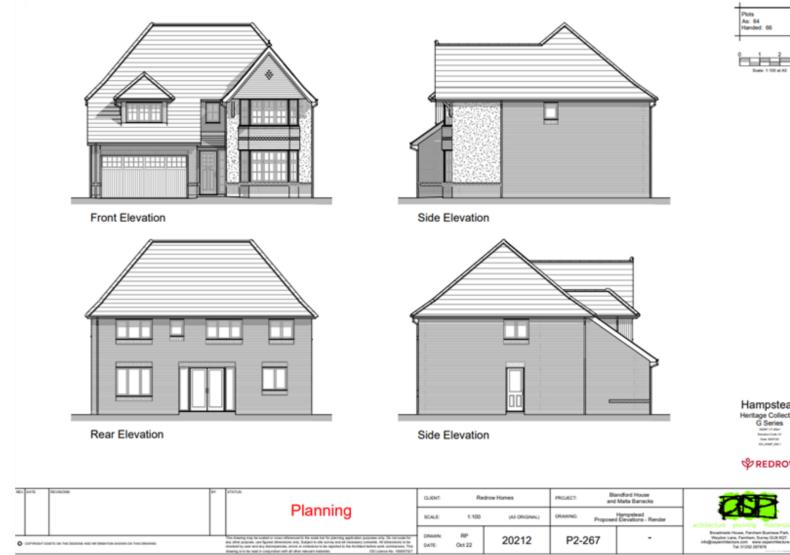

### Vine Cottage

RUSHMOOR BOROUGH COUNCIL

Hampstead Heritage Collection G Series Water (new Heater in Heater **∲**REDROW

| Phase 2 | House | <b>Types</b> |
|---------|-------|--------------|
|---------|-------|--------------|