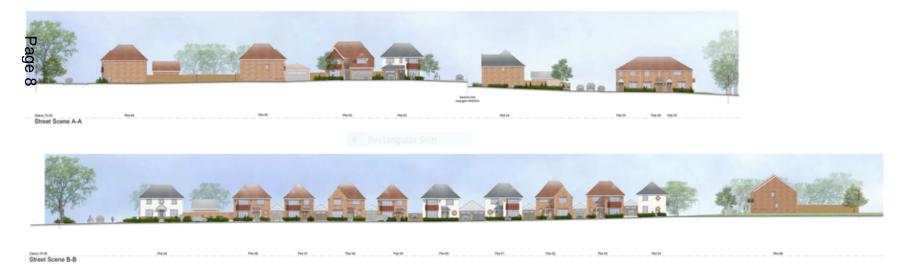

#### **PRESENTATION SLIDES**

#### DEVELOPMENT MANAGEMENT COMMITTEE - WEDNESDAY, 18TH JANUARY, 2023

The following presentation slides were used at the Development Management Committee meeting.

This page is intentionally left blank

## Development Management Committee

# 18<sup>th</sup> January 2023



## Development Management Committee

### Item 5: 22/00138/REMPP

Blandford House & Malta Barracks Development Site, Shoe Lane, Aldershot





















#### Phase 2 layout





#### Phase 2 Streetscenes









### Phase 2 Streetscenes





### Vicinity of Vine Cottage







FIRST FLOOR

### Vine Cottage







RUSHMOOR BOROUGH COUNCIL



Hampstead Heritage Collection G Series Water (new Heater in Heater **∲**REDROW

| Phase 2 | House | <b>Types</b> |
|---------|-------|--------------|
|---------|-------|--------------|













RUSHMOOR BOROUGH COUNCIL

Page 15









Page 18







RUSHMOOR BOROUGH COUNCIL

### Development Management Committee

### Item 6 : 22/00779/REVPP

### The Galleries, High Street, Aldershot











































#### **BLOCKS J & H : HIGH STREET**

























### **BLOCKS A-G : WELLINGTON AVE.**











4

H

 $\square$ 

Δ













### **ESSO UPDATE**

### TC17/ 18 update QEP SWCP