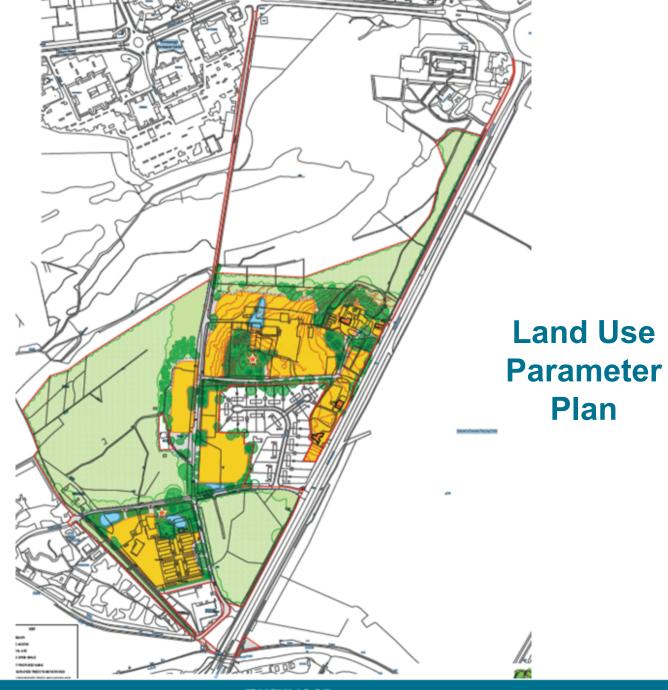

### Item 5: 22/00138/REMPP

Blandford House & Malta Barracks Development Site, Shoe Lane, Aldershot