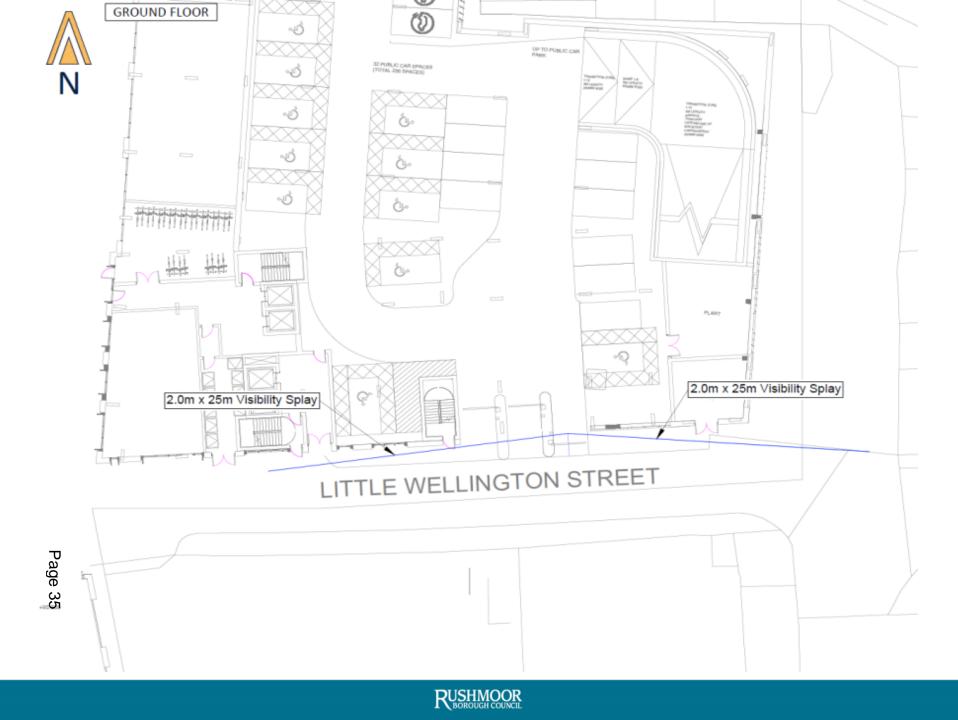

p> January 2023



## Development Management Committee

### Item 5: 22/00138/REMPP

Blandford House & Malta Barracks Development Site, Shoe Lane, Aldershot





















#### Phase 2 layout





#### Phase 2 Streetscenes









### Phase 2 Streetscenes





### Vicinity of Vine Cottage







FIRST FLOOR

### Vine Cottage







RUSHMOOR BOROUGH COUNCIL



Hampstead Heritage Collection G Series Water (new Heater in Heater **∲**REDROW

| Phase 2 | House | <b>Types</b> |
|---------|-------|--------------|
|---------|-------|--------------|













RUSHMOOR BOROUGH COUNCIL

Page 15









Page 18







RUSHMOOR BOROUGH COUNCIL

### Development Management Committee

### Item 6 : 22/00779/REVPP

### The Galleries, High Street, Aldershot











































#### **BLOCKS J & H : HIGH STREET**

























### **BLOCKS A-G : WELLINGTON AVE.**











4

H

 $\square$ 

Δ













### **ESSO UPDATE**

### TC17/ 18 update QEP SWCP







# Development Management Committee

## 18<sup>th</sup> January 2023