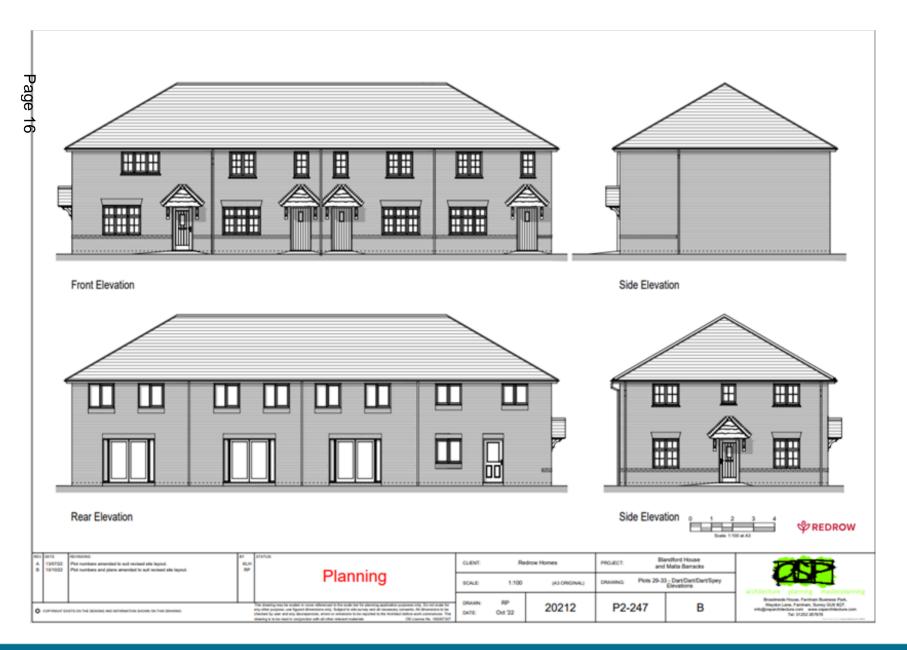

ANUARY, 2023

The following presentation slides were used at the Development Management Committee meeting.

This page is intentionally left blank

## Development Management Committee

# 18<sup>th</sup> January 2023



## Development Management Committee

### Item 5: 22/00138/REMPP

Blandford House & Malta Barracks Development Site, Shoe Lane, Aldershot





















#### Phase 2 layout





#### Phase 2 Streetscenes









### Phase 2 Streetscenes





### Vicinity of Vine Cottage







FIRST FLOOR

### Vine Cottage







RUSHMOOR BOROUGH COUNCIL



Hampstead Heritage Collection G Series Water (new Heater in Heater **∲**REDROW

| Phase 2 | House | <b>Types</b> |
|---------|-------|--------------|
|---------|-------|--------------|













RUSHMOOR BOROUGH COUNCIL

Page 15









Page 18







RUSHMOOR BOROUGH COUNCIL

### Development Management Committee

### Item 6 : 22/00779/REVPP

### The Galleries, High Street, Aldershot











































#### **BLOCKS J & H : HIGH STREET**

























### **BLOCKS A-G : WELLINGTON AVE.**











4

H

 $\square$ 

Δ













### **ESSO UPDATE**

### TC17/ 18 update QEP SWCP







# Development Management Committee

## 18<sup>th</sup> January 2023