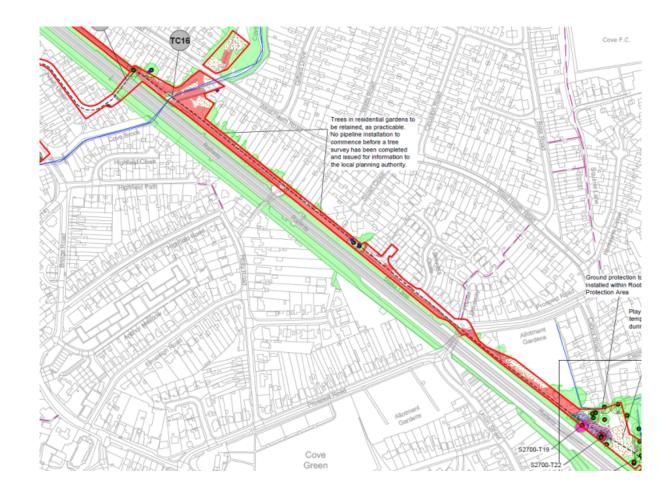

#### Phase 2 Streetscenes









### Phase 2 Streetscenes





### Vicinity of Vine Cottage







FIRST FLOOR

### Vine Cottage







RUSHMOOR BOROUGH COUNCIL



Hampstead Heritage Collection G Series Water (new Heater in Heater **∲**REDROW

| Phase 2 | House | <b>Types</b> |
|---------|-------|--------------|
|---------|-------|--------------|













RUSHMOOR BOROUGH COUNCIL

Page 15









Page 18







RUSHMOOR BOROUGH COUNCIL

### Development Management Committee

### Item 6 : 22/00779/REVPP

### The Galleries, High Street, Aldershot











































#### **BLOCKS J & H : HIGH STREET**

























### **BLOCKS A-G : WELLINGTON AVE.**











4

H

 $\square$ 

Δ













### **ESSO UPDATE**

### TC17/ 18 update QEP SWCP







# Development Management Committee

## 18<sup>th</sup> January 2023