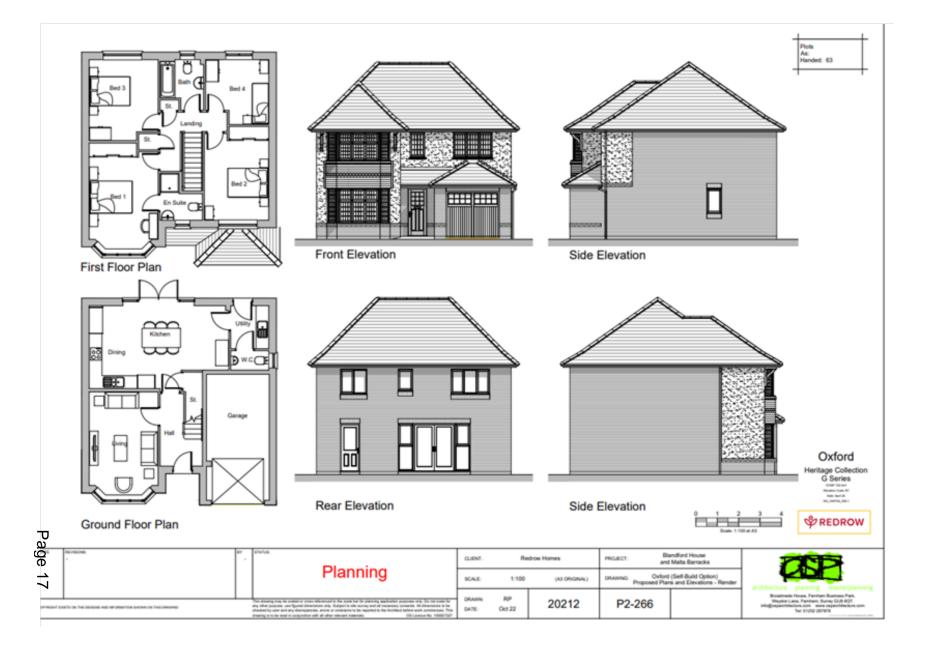

### Vine Cottage

RUSHMOOR BOROUGH COUNCIL

Hampstead Heritage Collection G Series Water (new Heater in Heater **∲**REDROW

| Phase 2 | House | <b>Types</b> |
|---------|-------|--------------|
|---------|-------|--------------|