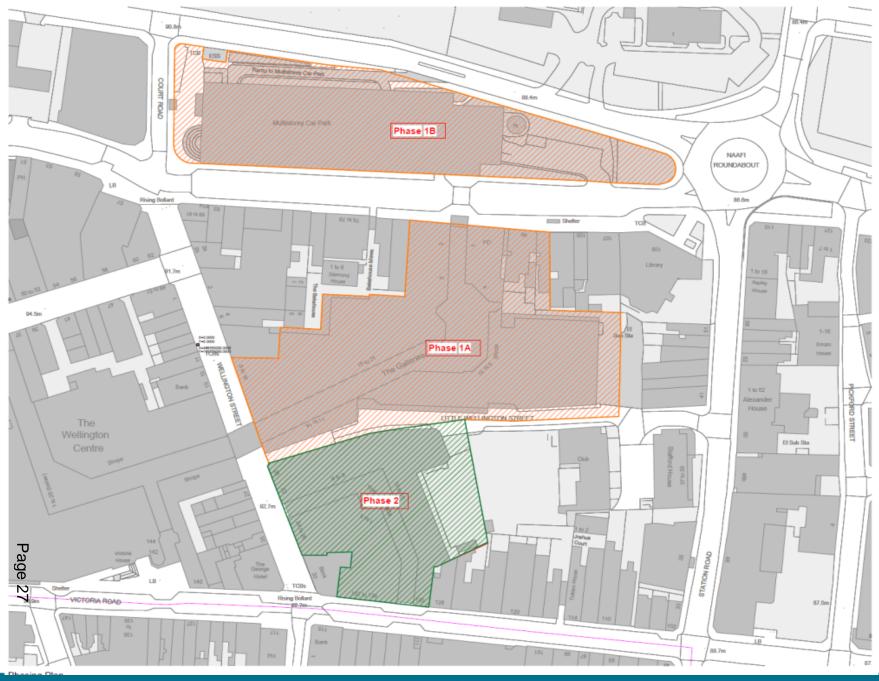

tee

# 18<sup>th</sup> January 2023



## Development Management Committee

### Item 5: 22/00138/REMPP

Blandford House & Malta Barracks Development Site, Shoe Lane, Aldershot





















#### Phase 2 layout





#### Phase 2 Streetscenes









### Phase 2 Streetscenes





### Vicinity of Vine Cottage







FIRST FLOOR

### Vine Cottage







RUSHMOOR BOROUGH COUNCIL



Hampstead Heritage Collection G Series Water (new Heater in Heater **∲**REDROW

| Phase 2 | House | <b>Types</b> |
|---------|-------|--------------|
|---------|-------|--------------|













RUSHMOOR BOROUGH COUNCIL

Page 15









Page 18







RUSHMOOR BOROUGH COUNCIL

### Development Management Committee

### Item 6 : 22/00779/REVPP

### The Galleries, High Street, Aldershot











































#### **BLOCKS J & H : HIGH STREET**

























### **BLOCKS A-G : WELLINGTON AVE.**











4

H

 $\square$ 

Δ













### **ESSO UPDATE**

### TC17/ 18 update QEP SWCP







# Development Management Committee

## 18<sup>th</sup> January 2023